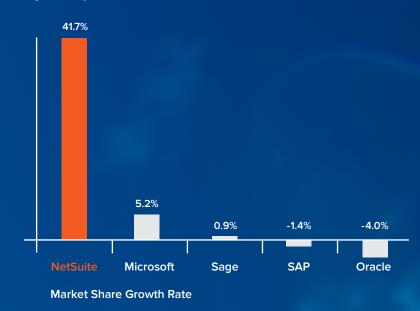

Shaw Industries

Research calculations show NetSuite as the fastest growing out of the top 10 financial management systems globally.\*

\*Calculations performed by NetSuite with data from Gartner report, "Market Share: All Software Markets, Worldwide, 2013," published on March 28, 2014.

Chart created by NetSuite based on Gartner research.

Successfully executing your enterprise cloud ERP strategy means turning to the world's most proven, trusted and deployed cloud ERP solution—NetSuite (NYSE: N). With approximately 24,000 organizations and subsidiaries running NetSuite across more than 100 countries, some of the world's best-known brands trust their businesses to NetSuite to take their financial and operational processes to the cloud.