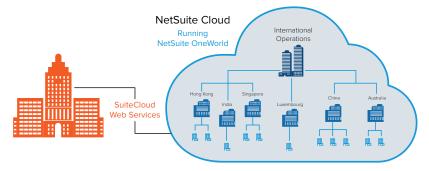

In fact, given that businesses are constantly changing there are always events that present opportunities for you to take advantage of a cloud ERP solution like NetSuite.

NetSuite Enables Complete Global Customization